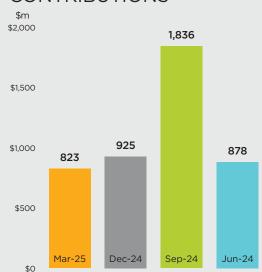

## QUARTERLY SNAPSHOT

**AS AT 31 MARCH 2025** 

3,119,402

**FSC KIWISAVER MEMBERS** 

\$112.46 BILLION FUNDS MANAGED

QUARTERLY KIWISAVER CONTRIBUTIONS

\$4.46 BILLION

TOTAL CONTRIBUTIONS
IN THE 12 MONTHS TO

31 MAR 2025

**\$823** MILLION

CONTRIBUTIONS
IN THE THREE MONTHS TO
31 MAR 2025

IN FUNDS UNDER
MANAGEMENT
IN THE 12 MONTHS TO 31 MAR 2025

4.10%
INCREASE
IN NUMBER OF
KIWISAVER MEMBERS
12 MONTHS TO 31 MAR 2025